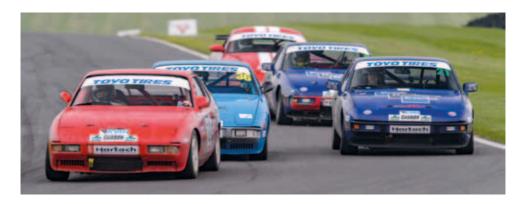

Over in the **Toyo Tires Porsche Championship**, 2018 champion Adam Southgate makes way as the outgoing champion, but it may well be a familiar face that ends up on top of the pile once more. Former multiple Boxster champion Richard Styrin reappears after making a return at the finale at Donington Park last year, and if he's around for a full campaign, he could be on his way to yet another crown. Garry Lawrence and Nick Hull are sure to be his closest challengers, while in the evocative 924 class it'll be Hugh Peart that starts as the favourite against John Jones, Andy Pritchard and Chris Valentine.

# Toyo Tires Porsche Championship

| No.   | Driver           | Home Town        | Entrant/Sponsor                                    | Car/Model/Engine | СС   |  |  |  |  |
|-------|------------------|------------------|----------------------------------------------------|------------------|------|--|--|--|--|
| CLASS | CLASS A          |                  |                                                    |                  |      |  |  |  |  |
| 2     | James Coleman    | Alresford        | The Big Scaffolding Company                        | Porsche Boxster  | 3200 |  |  |  |  |
| 3     | Garry Lawrence   | Westoning        | Driver                                             | Porsche Boxster  | 3200 |  |  |  |  |
| 16    | Leigh Bowden     | Sleaford         | Driver                                             | Porsche Boxster  | 3200 |  |  |  |  |
| 28    | Andrew Baker     | Sheppey          | Driver                                             | Porsche Boxster  | 3200 |  |  |  |  |
| 33    | Andrew Porter    | Knaresborough    | Driver                                             | Porsche Boxster  | 3200 |  |  |  |  |
| 44    | Nick Hull        | Harrogate        | Driver                                             | Porsche Boxster  | 3200 |  |  |  |  |
| 80    | Anthony Hutchins | East Guldeford   | Intelligent Performance/<br>Antac Support Services | Porsche Boxster  | 3200 |  |  |  |  |
| 99    | Richard Styrin   | Leeds            | Driver                                             | Porsche Boxster  | 3200 |  |  |  |  |
| CLASS | 5 D              |                  |                                                    |                  |      |  |  |  |  |
| 11    | Andy Pritchard   | Tamworth         | Driver                                             | Porsche 924      | 2000 |  |  |  |  |
| 36    | Hugh Peart       | Northwood        | Driver                                             | Porsche 924      | 2000 |  |  |  |  |
| 88    | Chris Valentine  | Leighton Buzzard | WeShield; AMPS UK Ltd                              | Porsche 924      | 2000 |  |  |  |  |
| 639   | John Jones       | Cowes            | Shadowline Racing/Moluto.com                       | Porsche 924      | 2000 |  |  |  |  |