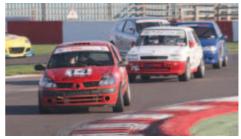

Without question, the most significant entry of the weekend comes, as it usually does, from the phenomenal BRSCC Mazda MX-5 Championship. For the opening rounds, a stunning 60 car entry is on the cars which sees as many drivers entered here as there were for the Blancpain GT support rounds in 2015 on the GP circuit! Such has been the influx of new drivers that many are keen to prove themselves against the established frontrunners. Two-time defending champion Will Blackwell-Chambers wants a third title in a row, but the contenders are lining up to challenge him. There's no doubt that names such as Oliver Allwood, Brian Trott, John Langridge, Stuart Symonds, Steve Foden, Jake Bailey and Jason Greatrex will all be hungry to overhaul the #1, plus watch out for much-fancied newcomers Joe Wiggin, Matt Luff and Oliver Sighe as they attempt to make an instant impact. Across six races with all the usual suspects and the typical promotion/relegation system, this weekend's opening rounds should be spectacular.