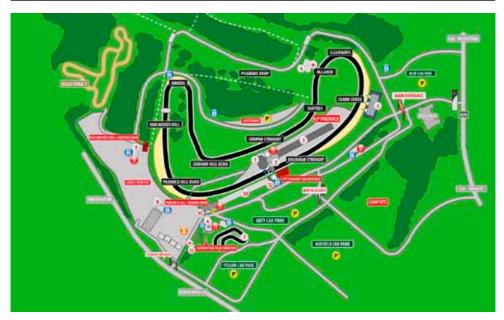

MSA Permit Nos: Clubmans Endurance 111585; Clubmans 111582; National B 111584. This meeting is NCAFP permitted. This meeting is being held on the Indy Circuit (1.208 miles / 1.944km)

| Saturda | y 23 March |                                                                 |         |
|---------|------------|-----------------------------------------------------------------|---------|
| 09.00   | Qualifying | BRSCC Mazda MX-5 Championship - Group 1                         | 20 Mins |
| 09.30   | Qualifying | BRSCC Mazda MX-5 Championship - Group 2                         | 20 Mins |
| 10.00   | Qualifying | BRSCC Mazda MX-5 Super Series                                   | 20 Mins |
| 10.30   | Qualifying | FunCup Championship                                             | 45 Mins |
| 11.25   | Race 1     | BRSCC Mazda MX-5 Championship - 1A                              | 20 Mins |
| 11.55   | Race 2     | BRSCC Mazda MX-5 Championship - 1B                              | 20 Mins |
| 12.25   | Race 3     | BRSCC Mazda MX-5 Super Series                                   | 20 Mins |
| 12.55   | Qualifying | BRSCC Alfa Romeo Championship & Toyo Tires Porsche Championship | 20 Mins |
| 13.15   |            | LUNCH BREAK & FUNCUP GRID WALK                                  | 35 Mins |
| 13.50   | Race 4     | FunCup Championship                                             | 4 Hours |
| 18.00   | Race 5     | BRSCC Alfa Romeo Championship                                   | 20 Mins |
| Sunday  | 24 March   |                                                                 |         |
| 10.00   | Qualifying | Nankang Tyres BMW Compact Cup - Session 1                       | 15 Mins |
| 10.20   | Qualifying | Nankang Tyres BMW Compact Cup - Session 2                       | 15 Mins |
| 10.40   | Qualifying | Track Attack Nippon Challenge/Tricolore Trophy/Multi Marques    | 15 Mins |
| 11.05   | Race 6     | BRSCC Mazda MX-5 Championship - 2A                              | 20 Mins |
| 11.50   | Race 7     | Toyo Tires Porsche Championship                                 | 20 Mins |
| 12.10   | Race 8     | BRSCC Mazda MX-5 Championship - 2B                              | 20 Mins |
| 12.45   | Race 9     | Nankang Tyres BMW Compact Cup - Group A & B                     | 15 Mins |
| 13.00   |            | LUNCH BREAK                                                     | 35 Mins |
| 13.35   | Race 10    | BRSCC Mazda MX-5 Super Series                                   | 20 Mins |
| 14.05   | Race 11    | Track Attack Nippon Challenge/Tricolore Trophy/Multi Marques    | 15 Mins |
| 14.30   | Race 12    | BRSCC Alfa Romeo Championship                                   | 20 Mins |
| 15.05   | Race 13    | BRSCC Mazda MX-5 Championship - 3A                              | 20 Mins |
| 15.35   | Race 14    | Nankang Tyres BMW Compact Cup - Group B & C                     | 15 Mins |
| 16.00   | Race 15    | BRSCC Mazda MX-5 Championship - 3B                              | 20 Mins |
| 16.35   | Race 16    | Toyo Tires Porsche Championship                                 | 20 Mins |
| 17.05   | Race 17    | BRSCC Mazda MX-5 Super Series                                   | 20 Mins |
| 17.35   | Race 18    | Track Attack Nippon Challenge/Tricolore Trophy/Multi Marques    | 15 Mins |
| 18.05   | Race 19    | Nankang Tyres BMW Compact Cup - Group A & C                     | 15 Mins |