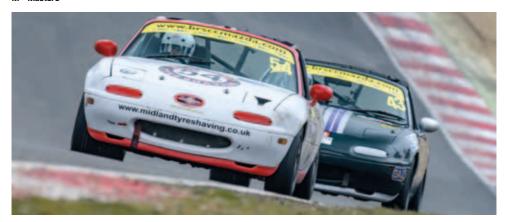

Also sporting one of their biggest grids is the sister Mazda competition, the **MX-5 Super Series**. Created last season to allow drivers to race a SuperCupspec Mk3 MX-5 away from the cut and thrust of the main championship, the Super Series saw interest and popularity grow substantially throughout the season. For 2019, 22 drivers are set to line up for their first races of 2019 aiming to pick up where last year's Driver of the Season Joshua Jackson left off. He graduates to the VW Cup and with Jake Bailey back in a Mk1, the way is clear for a new top dog. Look out for Sam Bailey, Bradley Kent, James Kell and Jeremy Crook, to name a few, aiming to take up that mantle.