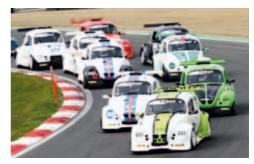

Without question, the most significant entry of the weekend comes, as it usually does, from the phenomenal BRSCC Mazda MX-5 Championship. For the opening rounds, a stunning 60 car entry is on the cars which sees as many drivers entered here as there were for the Blancpain GT support rounds in 2015 on the GP circuit! Such has been the influx of new drivers that many are keen to prove themselves against the established frontrunners. Two-time defending champion Will Blackwell-Chambers wants a third title in a row, but the contenders are lining up to challenge him. There's no doubt that names such as Oliver Allwood, Brian Trott, John Langridge, Stuart Symonds, Steve Foden, Jake Bailey and Jason Greatrex will all be hungry to overhaul the #1, plus watch out for much-fancied newcomers Joe Wiggin, Matt Luff and Oliver Sighe as they attempt to make an instant impact. Across six races with all the usual suspects and the typical promotion/relegation system, this weekend's opening rounds should be spectacular.