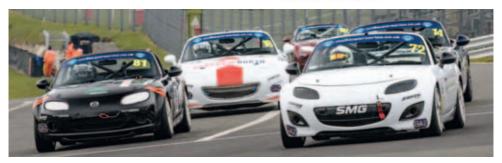

Without question, the most significant entry of the weekend comes, as it usually does, from the phenomenal BRSCC Mazda MX-5 Championship. For the opening rounds, a stunning 60 car entry is on the cars which sees as many drivers entered here as there were for the Blancpain GT support rounds in 2015 on the GP circuit! Such has been the influx of new drivers that many are keen to prove themselves against the established frontrunners. Two-time defending champion Will Blackwell-Chambers wants a third title in a row, but the contenders are lining up to challenge him. There's no doubt that names such as Oliver Allwood, Brian Trott, John Langridge, Stuart Symonds, Steve Foden, Jake Bailey and Jason Greatrex will all be hungry to overhaul the #1, plus watch out for much-fancied newcomers Joe Wiggin, Matt Luff and Oliver Sighe as they attempt to make an instant impact. Across six races with all the usual suspects and the typical promotion/relegation system, this weekend's opening rounds should be spectacular.